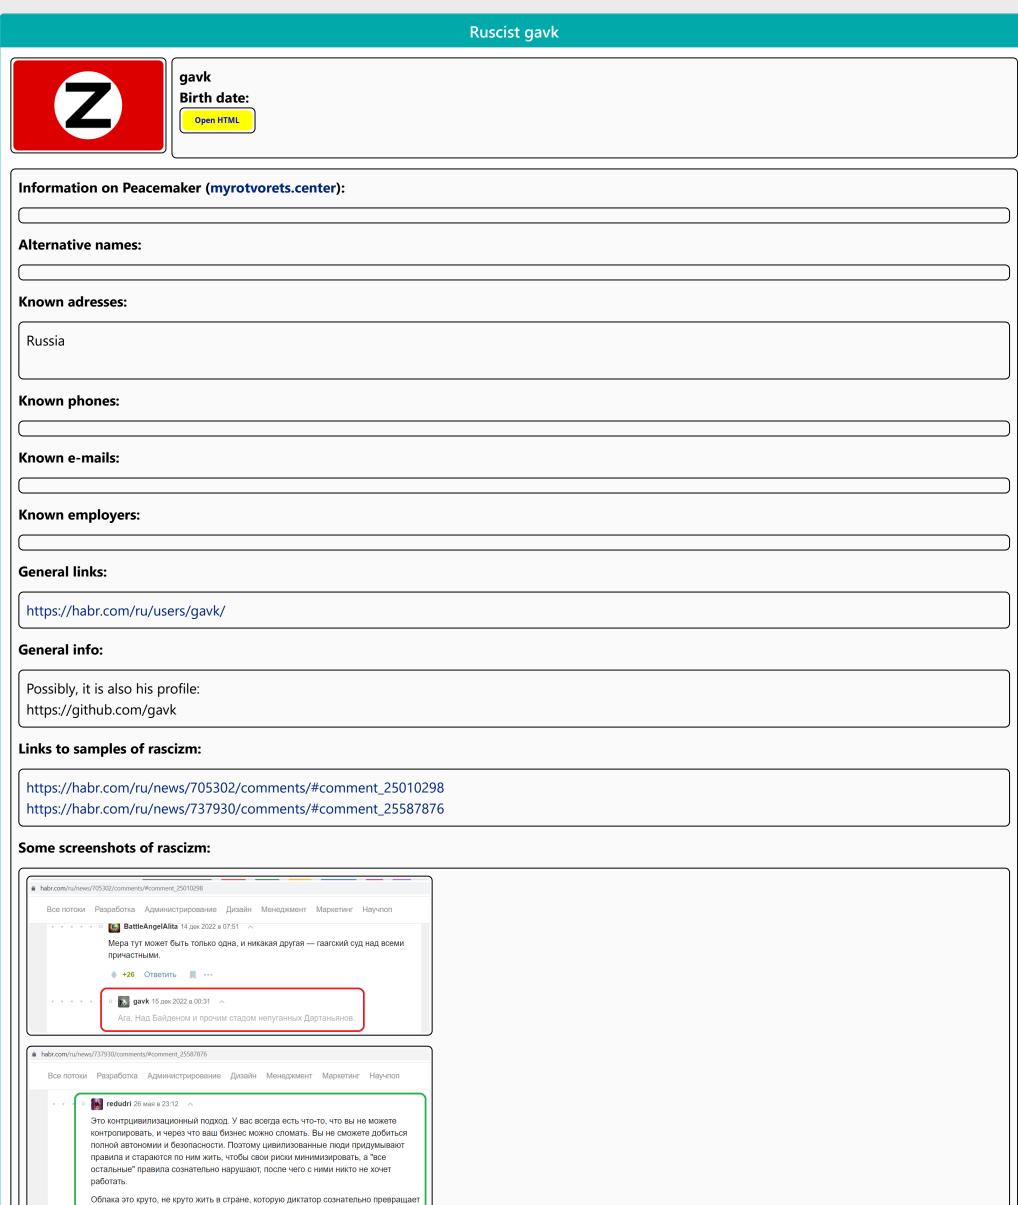

## Wanted! Please help to identify! Supporter of state terrorism!

We kindly ask law enforcement agencies to consider this publication on the site as a statement about the commission by this person of deliberate acts against the security of the world, the security of mankind and international law and order, as well as other offenses.

♦ +16 Ответить ■ •••

**gavk** 26 мая в 23:51 🔥

| Back                | ck to top |
|---------------------|-----------|
| 2023.05.28 20:46:02 |           |
|                     |           |
|                     |           |
|                     |           |
|                     |           |
|                     |           |
|                     |           |
|                     |           |
|                     |           |
|                     |           |
|                     |           |
|                     |           |
|                     |           |
|                     |           |
|                     |           |
|                     |           |
|                     |           |
|                     |           |
|                     |           |
|                     |           |
|                     |           |
|                     |           |
|                     |           |
|                     |           |
|                     |           |
|                     |           |
|                     |           |
|                     |           |
|                     |           |
|                     |           |
|                     |           |
|                     |           |
|                     |           |
|                     |           |
|                     |           |
|                     |           |
|                     |           |
|                     |           |
|                     |           |
|                     |           |
|                     |           |
|                     |           |
|                     |           |
|                     |           |
|                     |           |
|                     |           |
|                     |           |
|                     |           |
|                     |           |
|                     |           |
|                     |           |
|                     |           |
|                     |           |
|                     |           |
|                     |           |
|                     |           |
|                     |           |
|                     |           |
|                     |           |
|                     |           |